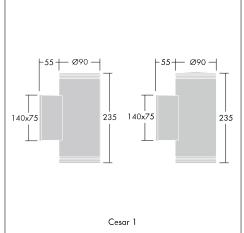

hitectural floodlight for decorative lighting of building façades

- Robust 'minimalist' luminaire with integral gear, in four sizes for easy integration into any environment
- Variety of light sources with adjustable positioning (except for TC-TEL models), reflectors, lenses and wattages optimises light output and provides creative effects. Light effects via LEDs + holographic films (size 1) or colour filters
- Double lamp versions available with independent electric circuits (size 3 and 4) provide energy savings and help to control obtrusive light.
- Easy installation with a single tool and automatic connection reduces installation time and cost



Photographs, line drawings and photometric data are representative only. For specific product detail please select an individual product.







96231435

#### Material/Finish

Body and frame: die-cast aluminium EN AN4700 and extruded ENAW 6060 housing (copper free) with high corrosion resistance and powdered painted close to RAL 9007 with corrosion resistance. Other RAL colours available on request. Reflector: pure aluminium.

Front glass: toughened glass, thickness 6mm - size 1, 8mm - sizes 2 and 3, 12mm - size 4.

Retaining screws: stainless steel

Gasket: silicone

Holographic films: non-yellowing polycarbonate

#### Installation/Mounting

Remove the mounting plate by unscrewing 2 Allen screws. Fix the plate to the wall with screws (not supplied). Connect the supply cable to the fast connector (supplied). Plug the fast connector and lock with the two Allen screws. Open the enclosure(s) by removing rings and glasses. Insert