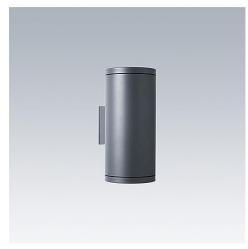

## Cesar

# Versatile and contemporary architectural floodlight for decorative lighting of building façades

- Robust 'minimalist' luminaire with integral gear, in four sizes for easy integration into any environment
- Variety of light sources with adjustable positioning (except for TC-TEL models), reflectors, lenses and wattages optimises light output and provides creative effects. Light effects via LEDs + holographic films (size 1) or colour filters
- Double lamp versions available with independent electric circuits (size 3 and 4) provide energy savings and help to control obtrusive light.
- Easy installation with a single tool and automatic connection reduces installation time and cost

#### Material/Finish

Body and frame: die-cast aluminium EN AN4700 and extruded ENAW 6060 housing (copper free) with high corrosion resistance and powdered painted close to RAL 9007 with corrosion resistance. Other RAL colours available on request. Reflector: pure aluminium.

Front glass: toughened glass, thickness 6mm - size 1, 8mm - sizes 2 and 3, 12mm - size 4.

Retaining screws: stainless steel

Gasket: silicone

Holographic films: non-yellowing polycarbonate