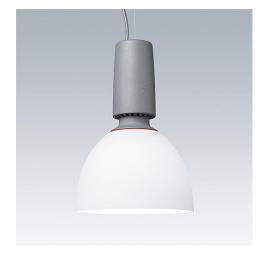

# Glacier II

# Modern, decorative pendant in two sizes with a choice of light sources and direct or direct/indirect reflectors

- Easy installation
- Superior design, 2 sizes and 4 different reflectors to fit more applications
- · Ceiling rose in same design to complete the look
- LED options

#### Material/Finish

Housing: die-cast zinc with satin grey finish

Reflector: prismatic polycarbonate, prismatic or opal glass and spun aluminium in textured grey

Suspension wire: steel

Protective lamp cover: frosted glass