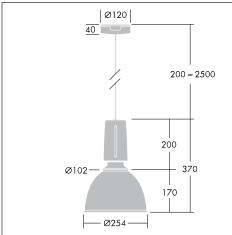

### Installation/Mounting

Suspension: adjustable quick-lock 2.5m single wire suspension (supplied). Similar length of pre-installed braided flame retardant silicon cable (3 x 0,75mm²) (5 x 0,75mm² for dimmable versions) without plug for easy, neat installation Visible installation: mounts directly into the ceiling rose (ordered separately) 2 x 5 x 1,5mm² terminal block Concealed installation possible via pre-formed loop in suspension wire.

Housing neck features bayonet cap type mount for quick and easy reflector connection.

Repositional housing sleeve to facilitate maintenance of control gear.

HIT / HIT-CE versions supplied with safety glass cover.