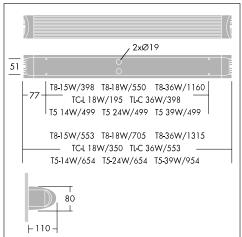

## Installation/Mounting

Surface mounted. Vertical or horizontal. Cable entry holes ( $\emptyset$ 19mm) in the centre of the back spine.  $3x2x2.5mm^2$  piano key terminal block. Knock out holes in end caps.