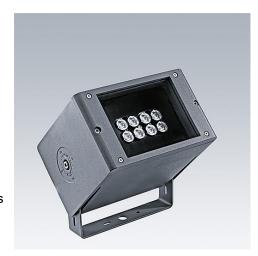

## **Qba LED**

# Compact, rectangular floodlight using white and coloured LEDs to creatively light façades and architectural features

- Intensive LED technology in static or dynamic versions: saturated monochromatic with 8 LEDs in Red, Green, Blue and two whites (3000K and 4000K) as well as a RGB colour mixing version with 4 LEDs driven by DMX protocol. Amber LED colour on request.
- A selection of attachments creates a variety of beam distributions, including a glass filter to decrease the colour temperature on white versions
- Integral power supply for monochromatic versions and power supply plus DMX driver for the RGB version
- Uses the same body as Qba 2 enabling visual integration with existing schemes