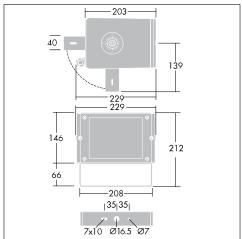

### Installation/Mounting

Adjustable on a stirrup. Aiming is simplified by an indicator on the body sides, locked via a central Ø8mm allen screw. Short stirrup accessory available for close wall mounting. Easy rear access to electrical connector. Cable gland for Ø6-11mm cable. An additional cable gland for through wiring is available on request. For DMX connection (RGB version only) a DMX cable is required for creative effects. For DMX512 cable the connection requires two 7mm cable glands. Data+, data- and ground are routed to the DMX connector.