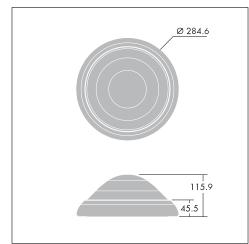

#### Material/Finish

Body: injection moulded polycarbonate Bezel: polycarbonate, white (RAL9016) finish

Diffuser: opal polycarbonate

### Installation/Mounting

Suitable for surface mounting on wall or ceiling for both interior and exterior use. Easy to fit wall or ceiling mounting by 2 fixing holes or besa box. Electrical connection via 3 way piano key terminal block. Twin inputs for loop in and out.