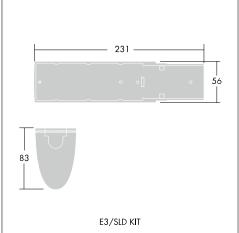

Photographs, line drawings and photometric data are representative only. For specific product detail please select an individual product.

96548074

### Installation/Mounting

PopPack comes with FixExpress mounting plates to ensure rapid installation directly onto a surface or BESA box (for trunking via 20mm connectors an accessory kit is required). All versions have 600mm fixing centres except for 14/24W versions which are at 445mm centres. Supplied with a screw terminal block that accepts 2x2.5mm² cable and is suitable for loop in/loop out wiring. All internal wiring uses halogen free cable.