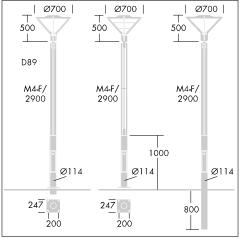

#### Material/Finish

M1/M4: 2.9m cross profile galvanised steel columns

D89: 2.9m cylindrical step aluminium columns suitable for Avenue F700

Finish: powder coated dark sandy grey 900 (close to RAL7043) for external parts

## Installation/Mounting

Spigot: Ø60mm, length: 131mm (M1/M4), 95mm (Avenue F89). Root, flange and short root mounted. Door aperture: 400 x 75mm. Flange spacing holes: 200 x 200mm. Fixing rods: 4 x 16/14 x 300mm (supplied).