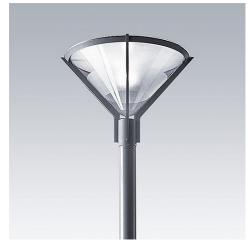

# **Avenue F Columns**

# Coordinated decorative columns for Avenue F lanterns for a stylish package

- Robust columns with high quality finish
- Large base to integrate wide choice of connection boxes
- Choice of 3 designs

Photographs, line drawings and photometric data are representative only. For specific product detail please select an individual product.

#### Material/Finish

M1/M4: 2.9m cross profile galvanised steel columns

D89: 2.9m cylindrical step aluminium columns suitable for Avenue F700

Finish: powder coated dark sandy grey 900 (close to RAL7043) for external parts