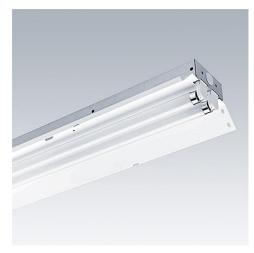

# Fluorescent reflector luminaire for T16 (T5) lamps with industrial attachments

- Luminaires can be installed singly or linked togehter in continuous lines (couplers available)
- Reflector attaches to body without tools for rapid installation
- Optional louvre for glare control
- Optional wire guard for lamp protection

#### Material/Finish

Body: grey galvanised sheet steel

End caps: white steel

Reflectors: white painted sheet Wire guard: Zinc coated steel wire Louvre: White painted steel

#### Installation/Mounting

This luminaire can be installed as a single luminaire or in continuous rows using couplers. Couplers are sold seperatley as accessories. Mounting options include surface mounting with fixing centres at mm (28W), 1130mm (35/49/80W). Chain suspension via bend out tabs located on the body with fixing centres at mm (28W), 1000mm (35/49/80W) or rod suspension via 2 x  $\emptyset$ 17mm holes located on the back of the body with fixing centres mm (28W), 900mm (35/49/80W).