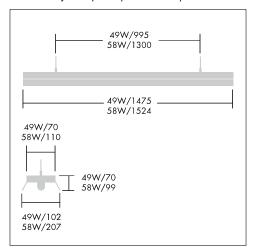

#### Installation/Mounting

This luminaire can be installed as a single luminaire or in continuous rows using couplers. Couplers are sold seperatley as accessories. Mounting options include surface mounting with fixing centres at mm (28W), 1130mm (35/49/80W). Chain suspension via bend out tabs located on the body with fixing centres at mm (28W), 1000mm (35/49/80W) or rod suspension via 2 x  $\emptyset$ 17mm holes located on the back of the body with fixing centres mm (28W), 900mm (35/49/80W).