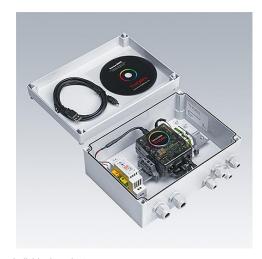

## **Ordering Guide**

| Description                        | ILCOS Code | Socket | Wt (kg) | SAP Code |
|------------------------------------|------------|--------|---------|----------|
| 0 0111/0 / 11                      |            |        |         |          |
| Sensa DMX Controllers              |            |        |         |          |
| SENSA DMX TS CONTROLLER WHITE      |            |        | 0,1     | 96261599 |
| SENSA DMX TS CONTROLLER BLACK      |            |        | 0,1     | 96261606 |
|                                    |            |        |         |          |
| Sensa DMX Splitters                |            |        |         |          |
| SENSA DMX SPLITTER X4              |            |        | 0,15    | 96261602 |
| SENSA DMX SPLITTER X4 IP65         |            |        | 1,5     | 96261605 |
|                                    |            |        |         |          |
| Sensa DMX Accessories              |            |        |         |          |
| SENSA DMX CABLE DMX512             |            |        | 0,12    | 96261601 |
| SENSA DMX POWER SUPPLY             |            |        | 0,1     | 96261603 |
| SENSA DMX ADAPTOR PORT X8          |            |        | 0,1     | 96261604 |
| SENSA DMX SWITCH 8 POS PREWIRED 3M |            |        | 0,045   | 96264082 |