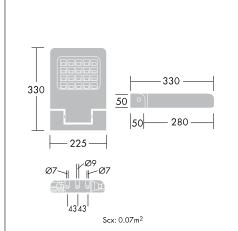

### Installation/Mounting

Delivered ready to install for wall mounting, knock out on the side of the base for cabling when it is not integrated within the wall. For ground and bracket installations, please order seperately the spike. Possibility to post top mount with Olsys street accessories. Delivered with factory fitted integral gear, all supplied in one box. Maintenance: access to gear (replaceable) via 4 screws from the canopy.