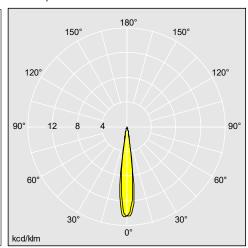

#### **Specification**

To specify state:

IP66 24/45W (up to 3540Llm) LED floodlight with intensive distribution for wall or ground mounting. As Thorn Olsys illumination.