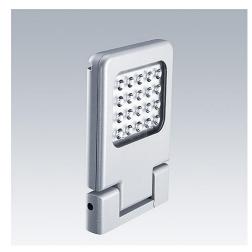

# Discreet, durable and efficient LED floodlight for creating decorative lighting effects

- No accessories required for the decorative lighting effects
- -90°/+90° tilt ensures you can place light exactly where you want it
- Exceptionally low cost of ownership with an optimised heat management system to provide a lifetime up to 80,000 hours (L70, 25°)
- Extremely durable full die-cast aluminium and IP66/IK08 rated package, complete with 10Kv surge protection

#### Material/Finish

Body: die-cast aluminium (AS9U) powder coated silver grey 9006

Enclosure: size 1 clear UV stabilised PC

Optics: polycarbonate Screws: stainless steel