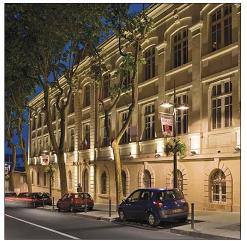

# Discreet, durable and efficient LED floodlight for creating decorative lighting effects

- No accessories required for the decorative lighting effects
- -90°/+90° tilt ensures you can place light exactly where you want it
- Exceptionally low cost of ownership with an optimised heat management system to provide a lifetime up to 80,000 hours (L70, 25°)
- Extremely durable full die-cast aluminium and IP66/IK08 rated package, complete with 10Kv surge protection