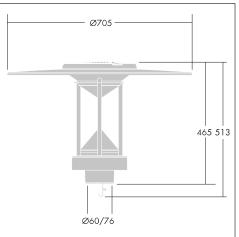

### Installation/Mounting

Ready to install: prewired lantern 4,5m H07 RN-F cable

Mounting on column: D60: Allen screw 5mm / D76: Allen screw 6mm Bi-Power switch can be deactivated at installation without tools