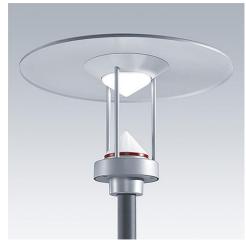

## Sydra F

# Comfortable and efficient LED lantern creating a friendly ambience in pedestrian areas

- · Classic yet original design which is easy to integrate
- Dedicated opal and conical Tarflon® diffuser creates high levels of comfort and efficiency
- Bi-Power dimming to reduce annual energy consumption by 33%
- DALI compatible

### Material/Finish

Base: aluminium (EN AC-44300)

Canopy: ABS PC

Top cover: aluminium (EN AB-44300)

Diffuser: opal Tarflon® PC

Conical reflector: glass reinforced polymer (PA66 GF30)

Rods: aluminium (EN AW-6063)