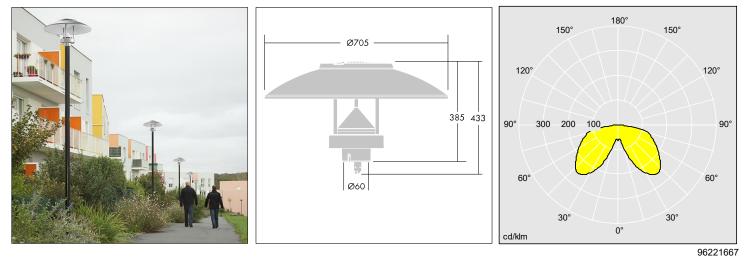

Photographs, line drawings and photometric data are representative only. For specific product detail please select an individual product.

Material/Finish

Base: aluminium (EN AC-44300) Canopy: ABS PC Top cover: aluminium (EN AB-44300) Diffuser: opal Tarflon® PC Conical reflector: glass reinforced polymer (PA66 GF30) Rods: aluminium (EN AW-6063) Canopy and base colour: powder coated finish, RAL9022 ULOR=0 variant: canopy and base colour: black (dyed)

### Installation/Mounting

Ready to install: prewired lantern 4,5m H07 RN-F cable Mounting on column: D60: Allen screw 5mm Bi-Power switch can be deactivated at installation without tools Maintenance: the gear can be changed by replacing the head (no tools necessary)

### Specification

To specify state: Decorative lantern offering a symmetric distribution and very high lighting comfort, with tool free maintenance, easily deactivated Bi-Power dimming and ULOR=0 variant. As Thorn Sydra R