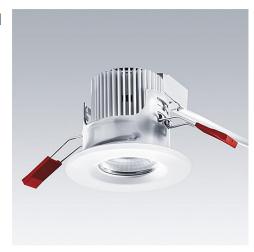

#### Material/Finish

Body: Steel, white

Cover: Polycarbonate, red and white Bezel: Aluminium, white or chrome

### Installation/Mounting

Suitable for indoor recessed ceiling mounting, ceiling thickness 13-35mm, simple installation with through wiring and integrated cable gland, 2x3-way mains terminal block.

Cut-out diameters: Cetus Mini: 68mm, Cetus Mini AJ: 80mm, Cetus Mini FH: 77mm, Cetus Mini FH AJ: 87mm.