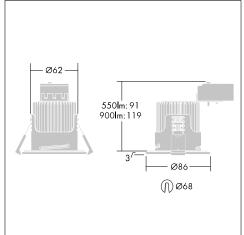

### Installation/Mounting

Suitable for indoor recessed ceiling mounting, ceiling thickness 13-35mm, simple installation with through wiring and integrated cable gland, 2x3-way mains terminal block.

Cut-out diameters: Cetus Mini: 68mm, Cetus Mini AJ: 80mm, Cetus Mini FH: 77mm, Cetus Mini FH AJ: 87mm.