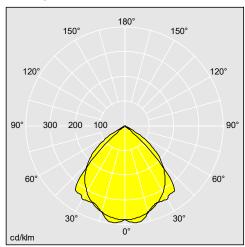

# Quick to install recessed modular luminaire with sensor options for greater energy savings

- Up to 70% energy savings possible with DALI and sensor version
- Pre-fitted lamps and quick access terminal block reduces the installation time
- Supplied with protective film which can be easily removed after the refurbishment is finished
- 70% LOR (UTE B / UGR<19 at 3000 cd) allows lower number of fittings vs 4x18W T26 (T8) and reduced maintenance cost; in line with EN12464-1