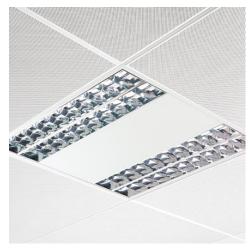

#### Material/Finish

Body: steel sheet, white (RAL9016)

Louvre: highly reflective mirrorbrite aluminium

### **Specification**

To specify state:

A square shaped luminaire with mirrorbrite louvre (70% LOR) suitable for lay in and pull up plasterboard installation with fixed output/DALI/emergency/sensor option.