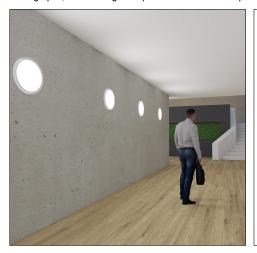

# Slim wall luminaire with asymmetric directional light ideal for safely lighting pathways and routes

- Best in class optics direct light where it is needed to highlight paths and corridors, reducing waste light and energy consumption
- Exceptionally slim profile for discreet building integration
- Efficient edge lit LEDs deliver high quality light