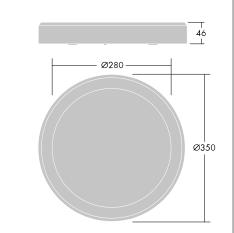

#### Installation/Mounting

Suitable for interior or exterior wall mounting. Simple installation with central BESA fixing and rear cable entry.