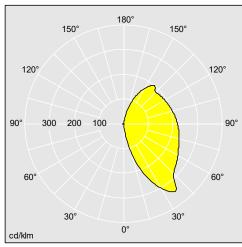

# Slim wall luminaire with asymmetric directional light ideal for safely lighting pathways and routes

- Best in class optics direct light where it is needed to highlight paths and corridors, reducing waste light and energy consumption
- Exceptionally slim profile for discreet building integration
- Efficient edge lit LEDs deliver high quality light

### **Specification**

To specify state:

Slim wall mounted LED luminaire in polycarbonate with asymmetric light distribution of 1100lm or 1900lm. As Thorn Diamond Edge.