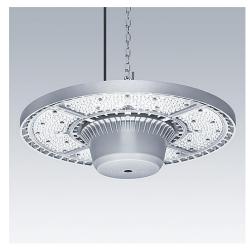

## FlexPak - Smart High Bay Lighting

- Direct one-for-one replacement of HID high bays, with up to 70% energy saving
- Plug and play connection for rapid installation
- Innovative radio frequency controls system integrated as standard and future proof for wireless smart lighting
- Very wide temperature range from -35°C up to +50°C

#### **Specification**

To specify state:

An IP65 single point suspension LED high bay luminaire with plug and play connection for rapid installation. Available in 8000lm, 13000lm, 17000lm, 23000lm & 31500lm all with constant lumen output feature, with a choice of narrow beam, wide beam and very wide beam optic. As standard available with innovative radio frequency node to connect with remote IP65 sensors. Furthermore unique lighting experience with lit ring of light.