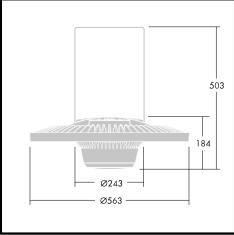

## Installation/Mounting

All luminaires are suitable for single point suspension. Chain suspension clip (96628823) supplied with each luminaire. Alternatively a cord suspension is available in 1m length, 2m length and 5m length. For ceiling and wall mounting, stirrups are available including tilt adjustment. For S-size (96628820), for M/L-size (96628822).