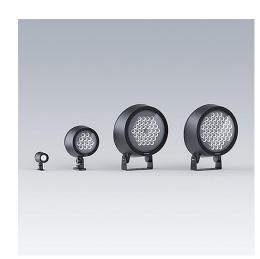

# Distinctive and elegant, Contrast range emphasises modern architecture and urban environment

- The entire family appears in a consistent and long-lasting modern design. With the monochrome black front face, the design of the Contrast cites the typical attributes of powerful optical instruments.
- From compact 4 LED spotlight to powerful 52 LED floodlight, Contrast offers a large choice of colour temperature from very warm 2200K to 4000K, balanced white and RGBW to reach the perfect colour.
- An easy control of the light with DALI2 for whites and RDMX for RGBW. You
  can also select manual dimming with a discreet push button or bluetooth
  wireless dimming to manage your installation from your smartphone.
- The 4LED mini Contrast is very compact with an integrated driver (whites only) and a single lens to achieve great colour mixing.
- Contrast is available with narrow to ultra wide beam angles, elliptical and asymmetrical beams. A great choice of nicely designed accessories can be added on site: rotative film diffusers to enlarge the choice of beam angles; honey comb, louvre and visor.
- Installation on pole is simplified with a dedicated pole mounting interface specifically designed for 12 LED Contrast.

#### **Specification**

To specify state:

A complete range of floodlights to cover architectural projects and area lighting projects from a pole. The range offers a very large choice of colour temperatures, lighting controls and accessories. Design is constantly applied to all fittings and accessories. The 4L is designed with a multichip led and a single lens to achieve great colour mixing and compactness. Integrated driver for all sizes except 4L balanced white, RGBW, DALI and bluetooth variant with remote gear boxes to be ordered separately. Surge protection 6kV and 10kV. Dedicated bracket for pole mounting to become an architectural feature of the city.