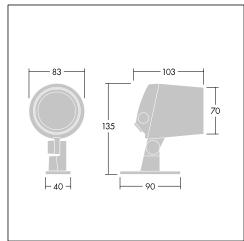

#### Installation/Mounting

4L and 12L Contrast are equiped with a rotative foot for 360° horizontal roation, 36L and 52L Contrast are equipped with a stirrup. Vertical tilting of -70° +80°.

4L Contrast white: with integrated driver prewired with 1x2 metres cable.