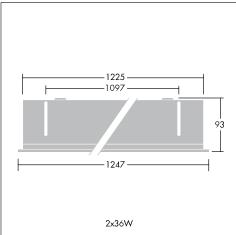

#### Installation/Mounting

Quick and easy to install in exposed tee ceilings using "wedge" support brackets. Attachments are held in place by wishbone springs which act as hinges for hands free maintenance and ensure continuous earthing.