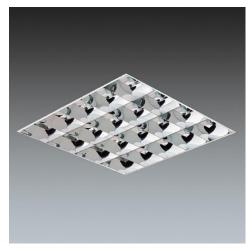

# Recessed T26 (T8) fluorescent luminaires designed specifically for 625x625mm exposed grid ceilings.

- Square and linear options for integration into different ceiling types
- Versions with dimmable, analogue or digital control, control gear to special order
- Choice of mirrorbrite louvres for low glare applications or general purpose louvres

#### Material/Finish

Body: white painted steel close to RAL 9010

Louvre: low irridescent aluminium

### **Specification**

To specify state:

Recessed DIN modular fluorescent luminaire for use in exposed tee ceilings for "perfect fit" appearance with Mirrorbrite <200cd/m² /low brightness louvres, continuous earth contact between body and louvre.