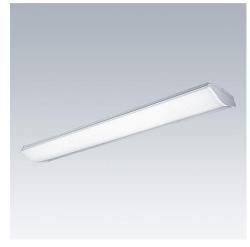

## A range of curved profile T26 (T8) fluorescent luminaires with clear or opal diffusers, sealed to IP44

- Wide light distribution with a high proportion of vertical light
- · Available with or without cable for through wiring
- Wide selection of products for various applications
- · Surface or suspended mounting

## Material/Finish

Body: Galvanised steel sheet pre painted white. End caps: White impact resistant plastic (ASA).

Diffuser: Clear or opal plastic diffuser with refractors for best possible light distribution.