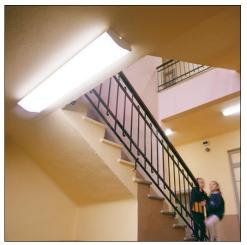

## A range of curved profile T26 (T8) fluorescent luminaires with clear or opal diffusers, sealed to IP44

- Wide light distribution with a high proportion of vertical light
- · Available with or without cable for through wiring
- Wide selection of products for various applications
- · Surface or suspended mounting