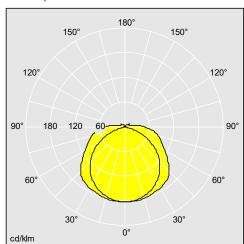

## A range of curved profile T26 (T8) fluorescent luminaires with clear or opal diffusers, sealed to IP44

- Wide light distribution with a high proportion of vertical light
- · Available with or without cable for through wiring
- Wide selection of products for various applications
- · Surface or suspended mounting