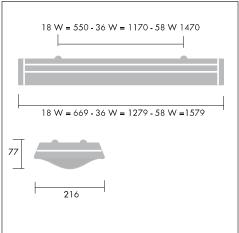

## Installation/Mounting

Mounting: Surface mounted, or suspended by wire, chain, suspension wire or brackets.

Both end caps has grommets  $\emptyset$  19mm. Through wiring versions also have 2 cable entry holes  $\emptyset$  19mm at the centre of the top of the luminaire (not 2 x 18 HF).