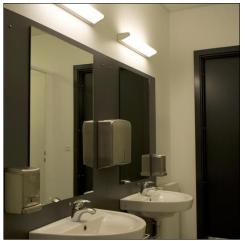

# Slim profile T16 (T5) bathroom luminaire with opal diffuser for wall mounting

- Uniform, glare free illumination of the face, without disturbing reflections, when mounted above a mirror
- Socket outlet concealed to provide IP44 protection and enhance aesthetic appearance
- · Switched versions to operate lamp locally
- Installation is simplified with two screws and a choice of cable entry