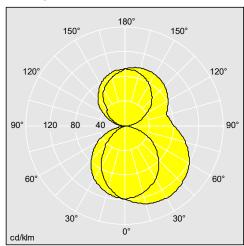

# Slim profile T16 (T5) bathroom luminaire with opal diffuser for wall mounting

- Uniform, glare free illumination of the face, without disturbing reflections, when mounted above a mirror
- Socket outlet concealed to provide IP44 protection and enhance aesthetic appearance
- · Switched versions to operate lamp locally
- Installation is simplified with two screws and a choice of cable entry