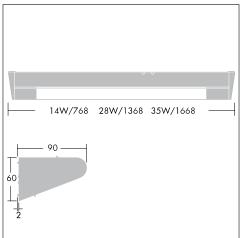

#### Material/Finish

Body: extruded aluminium, white or grey finish.

Diffuser: opal polycarbonate.

Endcaps: die-cast aluminium, white or grey finish.

## Installation/Mounting

Suitable for surface mounting. Two Ø19mm cable entries, offset in the back of the housing, Ø12mm knock out holes in endcaps as well as top edges of luminaire for surface installation. Piano key terminal block for 4x2x2.5mm². Dimmable versions have two piano key terminal blocks 4x2x2.5mm².