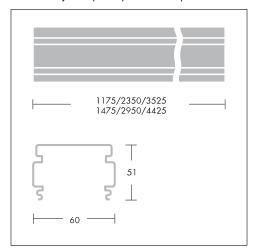

### **Specification**

To specify state:

5, 7 or 9 pole, 2.5mm², pre-wired or un-wired trunking with electrical connection points in modular distance for use with trunking system.

As Thorn Primata II Trunking