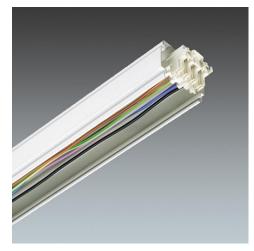

# Pre-wired and unwired trunking units with patented 'toolfree' mechanical connection for continuous row luminaires

- Pre-wired trunking with 5, 7 or 9 pole 2.5mm² wiring integrated
- Electrical connection points in modular distance for 36, 58, 28/54 or 35/49/80W
- Tool-free connection with unique connector (to be ordered separately)
- Un-wired trunking for installing other Primata II accessories or different luminaires

#### Material/Finish

Trunking: roll-formed sheet steel, pre-painted white

#### Installation/Mounting

Trunking prepared for easy mechanical and electrical connection