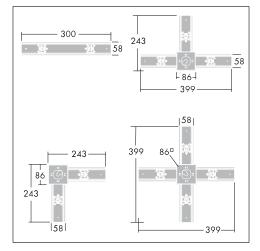

## Added functionality with geometric shapes

- · Coupler for mechanical tool-free connection of trunking
- 90° L, T and X couplers for mechanical tool-free connection of trunking
- White plastic end caps for trunking ends to provide neat appearance and perfect alignment
- Tool-free and easy assembly
- Knock-out holes for cable entry
- Rubber grommet to use on knock-outs at the back of the trunking to protect cable (sold singly)
- Plastic cover strip in luminaire length to allow modular installation on pre-wired trunking
- 850°C fire retardant
- Terminal block for electrical connection for 5/7 and 9 pole pre-wired trunking
- Plug-in terminals for mains power supply, dimming and emergency
- For 5/7-pole in conjunction with dimming use 96502658
- For 7-pole in conjunction with emergency use 96502660
- For 9-pole use 96502659
- Cable cleat to fix additional internal wiring (96502661)
- Cable clip to secure additional cables on top of the trunking (96502662)
- Additional 2-pole 2.5mm<sup>2</sup> wiring set for 7-pole pre-wired trunking, to upgrade systems at a later date