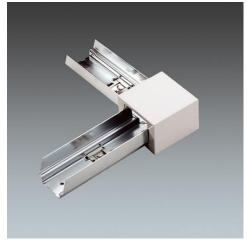

## Added functionality with geometric shapes

- · Coupler for mechanical tool-free connection of trunking
- 90° L, T and X couplers for mechanical tool-free connection of trunking
- White plastic end caps for trunking ends to provide neat appearance and perfect alignment
- Tool-free and easy assembly
- Knock-out holes for cable entry
- Rubber grommet to use on knock-outs at the back of the trunking to protect cable (sold singly)
- Plastic cover strip in luminaire length to allow modular installation on pre-wired trunking
- 850°C fire retardant
- Terminal block for electrical connection for 5/7 and 9 pole pre-wired trunking
- Plug-in terminals for mains power supply, dimming and emergency
- For 5/7-pole in conjunction with dimming use 96502658
- For 7-pole in conjunction with emergency use 96502660
- For 9-pole use 96502659
- Cable cleat to fix additional internal wiring (96502661)
- Cable clip to secure additional cables on top of the trunking (96502662)
- Additional 2-pole 2.5mm<sup>2</sup> wiring set for 7-pole pre-wired trunking, to upgrade systems at a later date