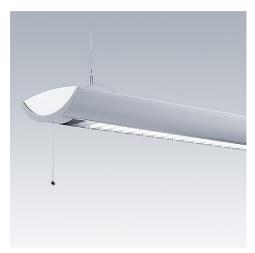

## Sigma XS

## A range of curved profile suspended T16 luminaires for direct/indirect illumination

- Good light technique
- A large proportion of upward light gives a pleasant light impression
- Pull-switch for simple on/off control

## **Material/Finish**

Body and end caps: White painted low gloss sheet steel.

Louvre: Single parabolic aluminium. Double parabolic aluminium satin louvre. Uplight reflector in anodised aluminium.