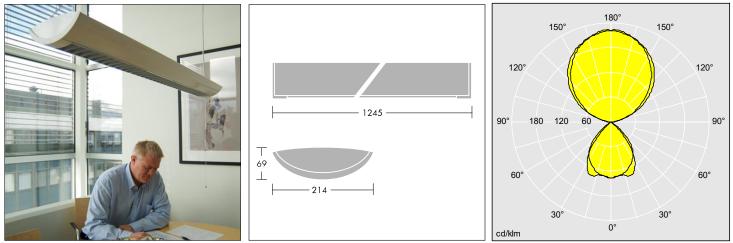

## A range of curved profile suspended T16 luminaires for direct/indirect illumination

- Good light technique
- A large proportion of upward light gives a pleasant light impression
- Pull-switch for simple on/off control

## Installation/Mounting

Wire suspension with bracket, adjustable distance between wires 600-1200mm, suspension max 900mm. Sigma XS with pullswitch supplied with 2,5m halogen free cable 3 x 0.75mm<sup>2</sup> and schuko plug. Sigma XS without pullswitch supplied with 2,5m halogen free cable 4 x 0.75mm<sup>2</sup>.