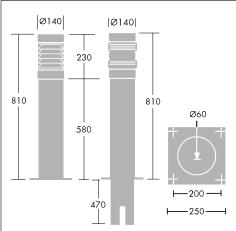

#### Installation/Mounting

Flange or root mounting, latter option embeds 450mm into the ground. 250mm flange plate version fixes via four Ø15mm holes at 200mm centres. Ø60mm central hole for wiring. Three way terminal block for 2 x 4mm² cable.