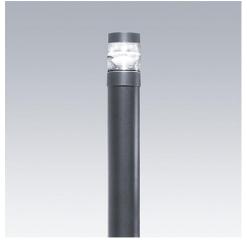

# A range of robust, circular aluminium bollards for pedestrian paths, parks and gardens

- Simple design that appears unobtrusive in the landscape
- Choice of fresnel lens or louvre optic to optimise comfort and performance
- Robust construction

#### Material/Finish

Head: die-cast aluminium, painted textured grey close to RAL7043). Optic: fresnel lens in clear polycarbonate or aluminised plastic louvres protected by clear polycarbonate sleeve. Post: Aluminium, finished textured grey.