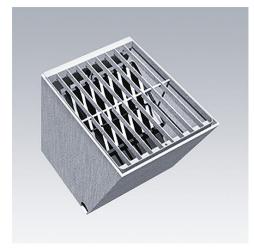

# **Ground Recessing Boxes**

# A range of ground recessing boxes in cast concrete, with internal fitments, for use with Thorn floodlights.

- The boxes offer a choice between tempered glass and steel grille top closures, and are proofed against degradation thanks to their high load-bearing capacity, providing long life durability
- Easy installation
- Internal fitments offer adjustment of floodlight position and aiming
- · Wide variety of sizes

#### Material/Finish

Box: Cast in concrete.

Steel grille: Hot dipped galvanised steel.

Glass: Tempered, supported in stainless steel frame.