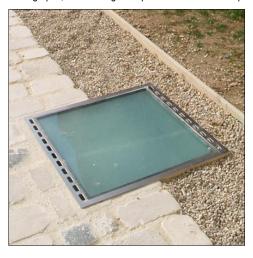

# **Ground Recessing Boxes**

# A range of ground recessing boxes in cast concrete, with internal fitments, for use with Thorn floodlights.

- The boxes offer a choice between tempered glass and steel grille top closures, and are proofed against degradation thanks to their high load-bearing capacity, providing long life durability
- Easy installation
- Internal fitments offer adjustment of floodlight position and aiming
- · Wide variety of sizes

#### Material/Finish

Box: Cast in concrete.

Steel grille: Hot dipped galvanised steel.

Glass: Tempered, supported in stainless steel frame.