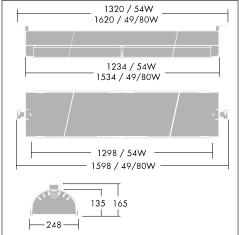

Photographs, line drawings and photometric data are representative only. For specific product detail please select an individual product.

96010208