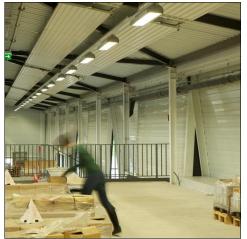

#### Installation/Mounting

Surface mounted or mounted on catenary wire. Mounting brackets included which allow tilting up to 50 degrees without rotational torque. The centre of gravity is positioned directly below the fastening point. For catenary suspension fastening separate accessories should be ordered.