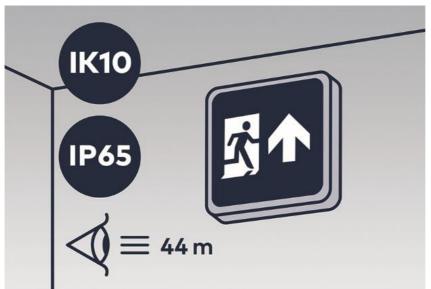

### Designed for multiple applications

Voyager Square is a wall mounted exit sign that can be used for many applications thanks to its IP65 protection and IK10 rating. The square shaped exit sign can be seen from up to 44 m, which makes it suitable for many applications like production halls, logistics, car parks or DIY stores. With a luminance level of 500 cd/m2 in the white area, Voyager Square fulfils the highest standards regarding illumination (acc. to DIN 4844).

# **Images**

(Photo credits Thorn)

Its slim and compact form means it can be easily installed and maintained, and with the multiple pictogram options available, it is very versatile.

Voyager Square is a wall mounted exit sign that can be used for many applications thanks to its IP65 protection and IK10 rating. The square shaped exit sign can be seen from up to 44 m.