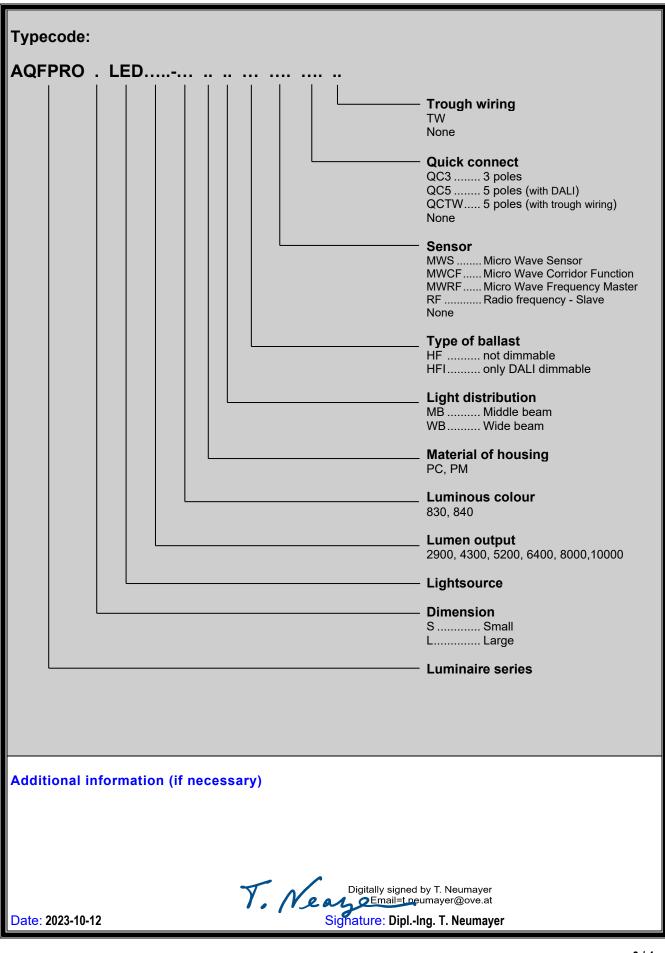

Ref. Certif. No.

AT 4996

Additional factory:

ZG Lighting SRB doo Ulica Cumtobel br. 1, 18000 Nis, Serbia

Additional information (if necessary)

AT 4996

AT 4996

| Typecode:                                                                                                                                                  |                                                                                                                                                                                              |  |    |  |  |  |  |    |                                   |                                                                                                                                  |                   |  |
|------------------------------------------------------------------------------------------------------------------------------------------------------------|----------------------------------------------------------------------------------------------------------------------------------------------------------------------------------------------|--|----|--|--|--|--|----|-----------------------------------|----------------------------------------------------------------------------------------------------------------------------------|-------------------|--|
| AQF . LED840 PC                                                                                                                                            |                                                                                                                                                                                              |  |    |  |  |  |  |    |                                   |                                                                                                                                  |                   |  |
|                                                                                                                                                            |                                                                                                                                                                                              |  | 04 |  |  |  |  |    |                                   | QQ<br>No<br>MM<br>MM<br>RF<br>No<br>RF<br>No<br>RF<br>No<br>No<br>No<br>No<br>No<br>No<br>No<br>No<br>No<br>No<br>No<br>No<br>No | wick connect   C3 |  |
|                                                                                                                                                            |                                                                                                                                                                                              |  |    |  |  |  |  |    |                                   | Li                                                                                                                               | ightsource        |  |
|                                                                                                                                                            |                                                                                                                                                                                              |  |    |  |  |  |  | S. | <b>imension</b><br>Small<br>Large |                                                                                                                                  |                   |  |
|                                                                                                                                                            |                                                                                                                                                                                              |  |    |  |  |  |  |    |                                   | —— Lı                                                                                                                            | uminaire series   |  |
| Accessories: AQFPRO FIX/CH KIT<br>AQFPRO MCA KIT<br>MOUNTING SET AQUAFORCE PRO<br>DIFUSER AQUAFORCE PRO * * **<br>HLD TW AQFPRO<br>HOUSING AQUAFORCE PRO * |                                                                                                                                                                                              |  |    |  |  |  |  |    |                                   |                                                                                                                                  |                   |  |
| Additional information (if necessary)                                                                                                                      |                                                                                                                                                                                              |  |    |  |  |  |  |    |                                   |                                                                                                                                  |                   |  |
|                                                                                                                                                            |                                                                                                                                                                                              |  |    |  |  |  |  |    |                                   |                                                                                                                                  |                   |  |
|                                                                                                                                                            | Date: 2023-10-12 Digitally signed by T. Neumayer<br>Digitally signed by T. Neumayer<br>Digitally signed by T. Neumayer<br>Digitally signed by T. Neumayer<br>Signature: DiplIng. T. Neumayer |  |    |  |  |  |  |    |                                   |                                                                                                                                  |                   |  |
| Date: 2023-10-12 Signature: DiplIng. T. Neumayer                                                                                                           |                                                                                                                                                                                              |  |    |  |  |  |  |    |                                   |                                                                                                                                  |                   |  |