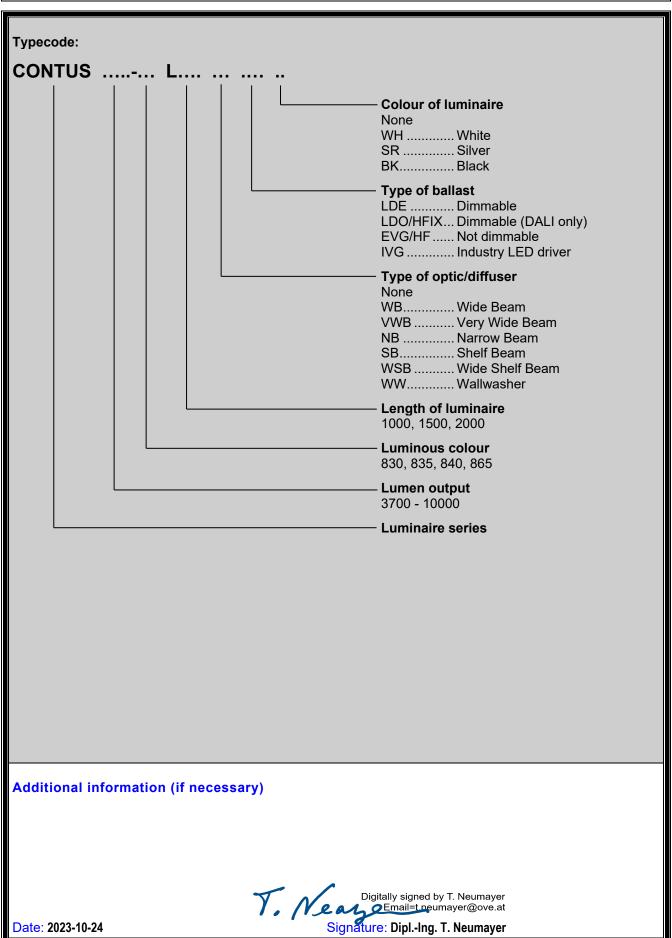

Model / Type Ref.

Series CONTUS..., see page 3

Additional information (if necessary may also be reported on page 2)

--

Additional Information on pages 2 to 3

A sample of the product was tested and found to be in conformity with