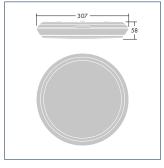

he art lithium ion battery operates in emergency mode for three hours with manual (E3) and self-test (E3D) options, and carries its own three-year warranty. A central battery compatible version is also available.



A security bezel as an accessory offers security options for healthcare and educational applications.

**ACCESSORY** 



#### **CONTROLS**

MICROWAVE, BLUETOOTH, BASICDIM, MOBILE APPS, DALI (Corridor function, Presence detection and daylight harvesting available)



## DIFFUSE LIGHTING DISTRIBUTION

with no visible led spots



#### VANDAL RESISTANT SCREWS



# ONA





## DIFFUSOR AND BODY IN POLYCARBONAT (PC)

(UV stabilized, impact resistant, heat resistant, flame retardant)



#### **TWO DESIGNS**

Square and round

#### **TECHNICAL DATA**











#### **DIMENSIONS**





Square

Round

#### **MOUNTING OPTIONS**





#### **APPLICATIONS**