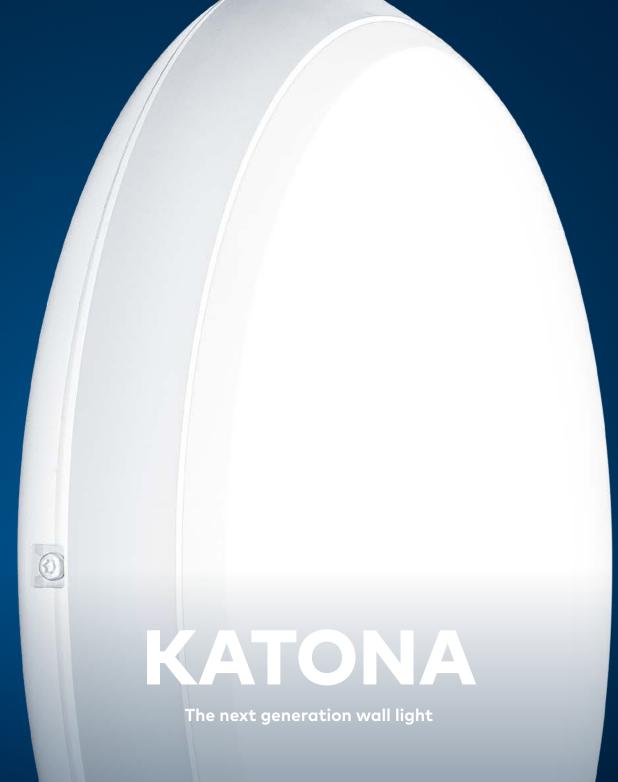

## **KATONA**

## FUNCTIONAL LIGHTING FACES MANY CHALLENGES

Katona is the problem solver you have been waiting for. A wall light that combines market-leading efficiency with easy installation and protection against water, dust and impact damage. A powerful lighting tool that solves many lighting tasks.

Katona has the complete package of solutions. From lighting controls, state of the art lithium ION emergency technology, vandal resistant screws, moisture/dust resistance and robustness (IP65 / IK10). It is easily installed with a rotatable LED board that provides high efficiency and a diffuse lighting distribution, with no visible LED dots.