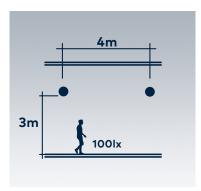

### The answer to your lighting needs

Katona is the right product to add to your specification. Achieves a spacing of 4m between luminaires and ensures you have 100 lx on the floor, in accordance with EN12464. Options of two colour temperatures, round and square designs and three luminous flux levels.