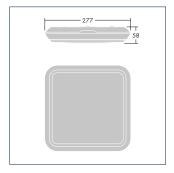

the art lithium ion battery operates in emergency mode for three hours with manual (E3) and self-test (E3D) options, and carries its own three-year warranty. A central battery compatible version is also available.



A security bezel as an accessory offers security options for healthcare and educational applications.

**ACCESSORY** 



#### **CONTROLS**

MICROWAVE, BLUETOOTH, BASICDIM, MOBILE APPS, DALI (Corridor function, Presence detection and daylight harvesting available)



## DIFFUSE LIGHTING DISTRIBUTION

with no visible led spots



#### VANDAL RESISTANT SCREWS



# ONA





## DIFFUSOR AND BODY IN POLYCARBONAT (PC)

(UV stabilized, impact resistant, heat resistant, flame retardant)



#### **TWO DESIGNS**

Square and round

#### **TECHNICAL DATA**











#### **DIMENSIONS**





Square

Round

#### **MOUNTING OPTIONS**





#### **APPLICATIONS**