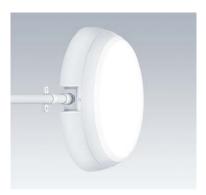

Katona has the complete package of solutions. From lighting controls, state of the art lithium ION emergency technology, vandal resistant screws, moisture/dust resistance and robustness (IP65 / IK10). It is easily installed with a rotatable LED board that provides high efficiency and a diffuse lighting distribution, with no visible LED dots.

#### **EASY TO INSTALL**

The rotatable LED board stays linked to the luminaire while mounting it to the wall or ceiling.

#### **TWO DESIGNS**

Square and round