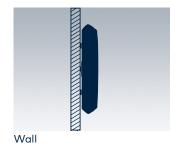

ency mode for three hours with manual (E3) and self-test (E3D) options, and carries its own three-year warranty. A central battery compatible version is also available.



A security bezel as an accessory offers security options for healthcare and educational applications.

**ACCESSORY** 



#### **CONTROLS**

MICROWAVE, BLUETOOTH, BASICDIM, MOBILE APPS, DALI (Corridor function, Presence detection and daylight harvesting available)



## DIFFUSE LIGHTING DISTRIBUTION

with no visible led spots



#### VANDAL RESISTANT SCREWS



# ONA





## DIFFUSOR AND BODY IN POLYCARBONAT (PC)

(UV stabilized, impact resistant, heat resistant, flame retardant)



#### **TWO DESIGNS**

Square and round

#### **TECHNICAL DATA**











#### **DIMENSIONS**





Square

Round

#### **MOUNTING OPTIONS**





#### **APPLICATIONS**