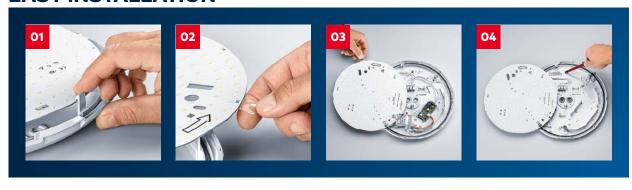

#### **EASY INSTALLATION**

#### **EASY TO INSTALL**

The rotatable LED board stays linked to the luminaire while mounting it to the wall or ceiling.