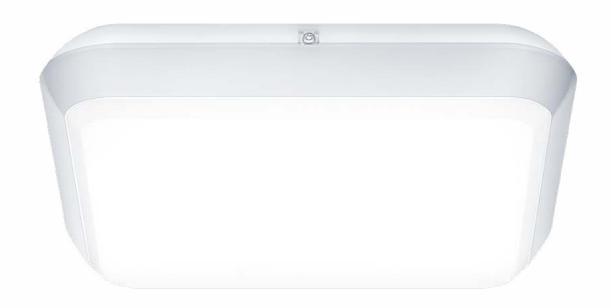

#### **TWO DESIGNS**

Square and round

### The answer to your lighting needs

Katona is the right product to add to your specification. Achieves a spacing of 4m between luminaires and ensures you have 100 lx on the floor, in accordance with EN12464. Options of two colour temperatures, round and square designs and three luminous flux levels.