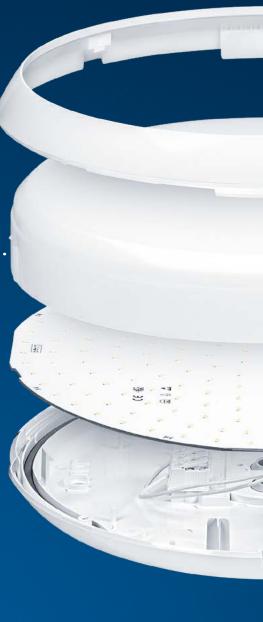

Katona has the complete package of solutions. From lighting controls, state of the art lithium ION emergency technology, vandal resistant screws, moisture/dust resistance and robustness (IP65 / IK10). It is easily installed with a rotatable LED board that provides high efficiency and a diffuse lighting distribution, with no visible LED dots.

#### **EASY TO INSTALL**

The rotatable LED board stays linked to the luminaire while mounting it to the wall or ceiling.

## DIFFUSE LIGHTING DISTRIBUTION

with no visible led spots