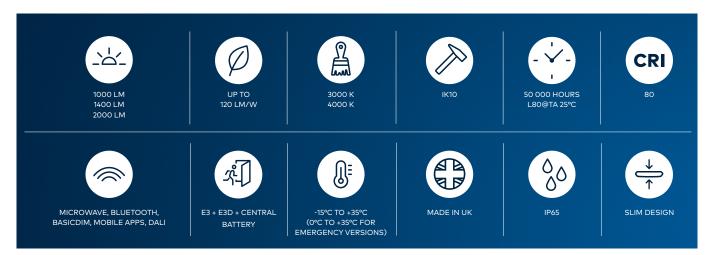

Katona has the complete package of solutions. From lighting controls, state of the art lithium ION emergency technology, vandal resistant screws, moisture/dust resistance and robustness (IP65 / IK10). It is easily installed with a rotatable LED board that provides high efficiency and a diffuse lighting distribution, with no visible LED dots.

### The answer to your lighting needs

Katona is the right product to add to your specification. Achieves a spacing of 4m between luminaires and ensures you have 100 lx on the floor, in accordance with EN12464. Options of two colour temperatures, round and square designs and three luminous flux levels.

#### Ideal for refurbishment

Katona offers an efficacy of up to 120 lm/W and helps to reduce energy consumption significantly. Additional savings can be achieved by using a presence detector and for a refurbishment project there is a deep body option that allows for side entry conduit. To avoid re-wiring costs, the use of a wireless controls system can be recommended.

#### **EMERGENCY**

The state of the art lithium ion battery operates in emergency mode for three hours with manual (E3) and self-test (E3D) options, and carries its own three-year warranty. A central battery compatible version is also available.

#### **CONTROLS**

MICROWAVE, BLUETOOTH, BASICDIM, MOBILE APPS, DALI (Corridor function, Presence detection and daylight harvesting available)

#### **TECHNICAL DATA**