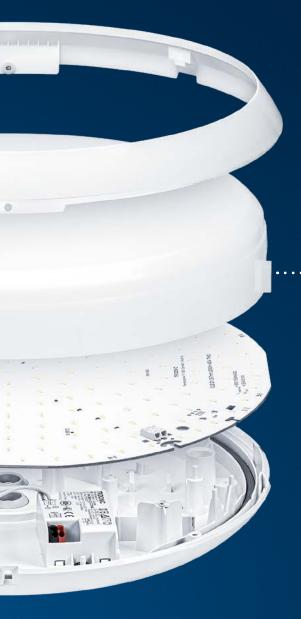

Katona has the complete package of solutions. From lighting controls, state of the art lithium ION emergency technology, vandal resistant screws, moisture/dust resistance and robustness (IP65 / IK10). It is easily installed with a rotatable LED board that provides high efficiency and a diffuse lighting distribution, with no visible LED dots.

#### **EASY TO INSTALL**

The rotatable LED board stays linked to the luminaire while mounting it to the wall or ceiling.

## DIFFUSE LIGHTING DISTRIBUTION

with no visible led spots