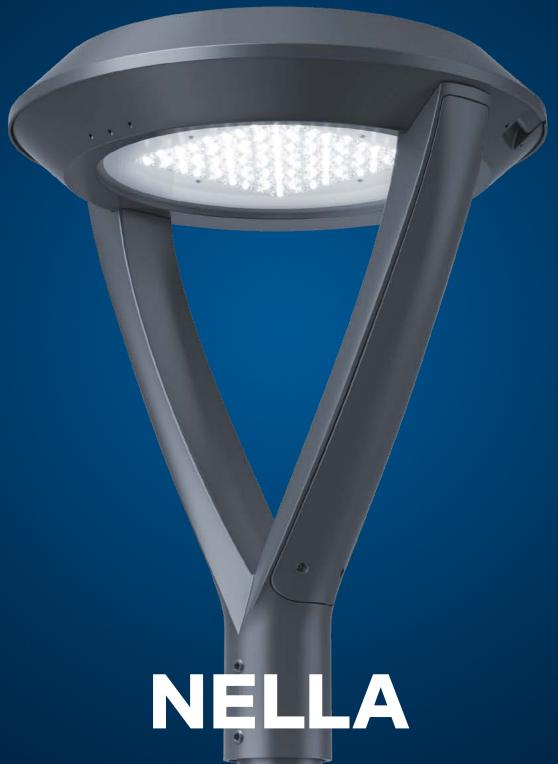

Style and simplicity for residential streets, parks, pathways and building surrounds

## URBAN LIGHTING MADE SIMPLE

## WITH ADJUSTABLE LUMEN OUTPUT AND EASY INSTALLATION

Thorn's Nella is a great value LED post-top lantern designed for applications including residential streets, pathways and building surrounds. Featuring a contemporary design that will look attractive in urban areas, Nella is respectful of the environment with a 3000 K colour temperature and no upward light (ULOR < 1%).