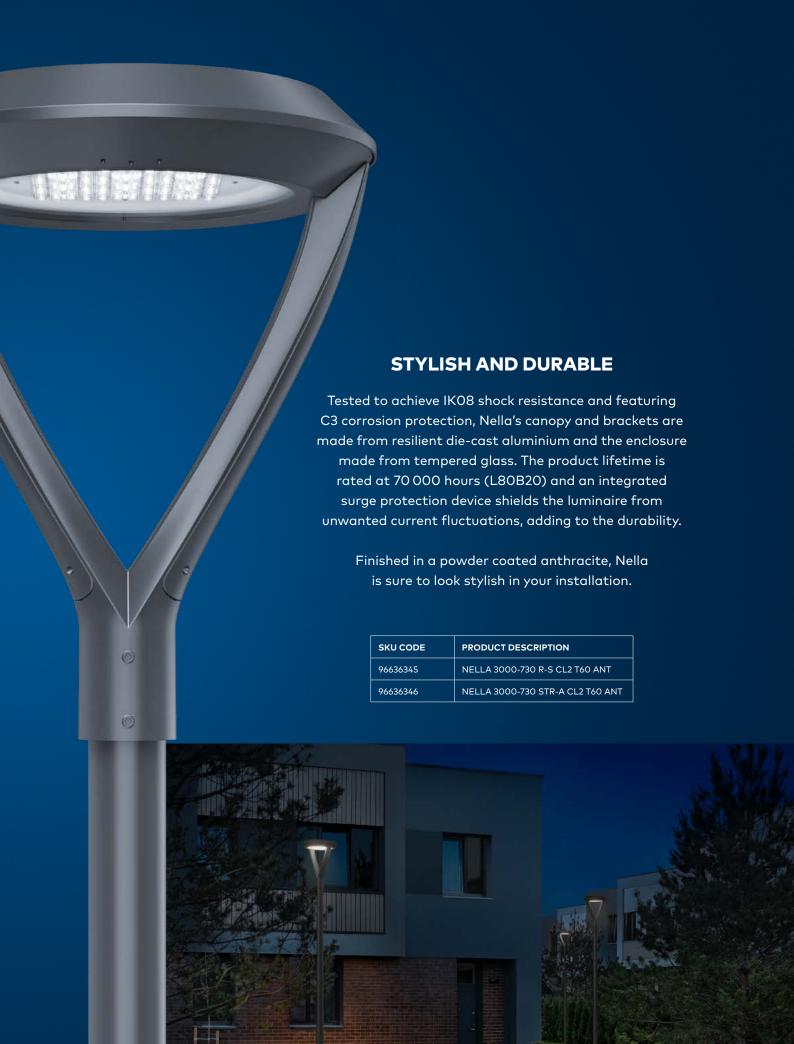

A simplified manual dimming switch enables a choice of four lumen settings during installation. Reinforcing the easy setup, the casing has a tool-free opening and is pre-wired.

Parks, promenades and pathways

## **NELLA**

71mm diameter to fit 60 mm diameter pole

|          | 3000 K                                                                            |
|----------|-----------------------------------------------------------------------------------|
|          | Up to 3600 lm RS optic, Up to 3300 lm STR-A optic                                 |
| Ø        | Up to 120 lm/W                                                                    |
| CRI      | 70                                                                                |
| ULOR     | <1%                                                                               |
| 00       | IP66                                                                              |
|          | -30 °C to 50 °C                                                                   |
|          | IK08                                                                              |
| <b>Ø</b> | Corrosion resistant (C3)                                                          |
| <b>☆</b> | 70 000 h L80B20 @25℃                                                              |
| <b>R</b> | Rotational Symmetrical (RS), Asymmetrical Street (STR-A)                          |
| ***      | T60, mount at 3 – 4.5 m height, pre-wired 4 m<br>Tool-free access for maintenance |
| <b>W</b> | Texturised Anthracite (ANT)                                                       |
| 4        | 10 kV, Surge protection device                                                    |