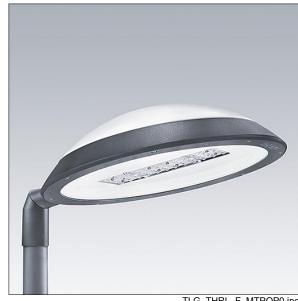

## Thor

A large size, smart urban LED lantern with 72 LEDs driven at 500mA with Street & Comfort optic and UV stabilised polycarbonate dome with opal finish. Class I electrical, IP66, IK08. Body, bracket and ring: die-cast aluminium (AS12U, LM6 equivalent, EN AC-44300) treated against corrosion, powder coated anthracite (close to RAL7043). Enclosure: 4mm toughened flat glass. Screws and closing set: stainless steel. Pre-wired with 9m cable. Post top mounting to Ø60mm column, tilt 0°, adjustable from -15° to +10°. Equipped with power reduction circuit, effective 3 hours before and 5 hours after a calculated midnight. Complete with 3000K LED.

Dimensions: Ø577 x 155 mm Luminaire input power: 108.5 W Luminaire luminous flux: 16444 lm Luminaire efficacy: 152 lm/W

Weight: 14.6 kg Scx: 0.044 m<sup>2</sup>

TLG THRL F MTPOP0.jpg

TLG\_THOR\_M\_PTOP.wmf