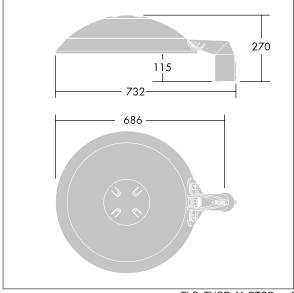

Dimensions: Ø577 x 155 mm Luminaire input power: 108.5 W Luminaire luminous flux: 16444 lm Luminaire efficacy: 152 lm/W

Weight: 14.6 kg Scx: 0.044 m<sup>2</sup>

TLG THRL F MTPOP0.jpg

TLG\_THOR\_M\_PTOP.wmf