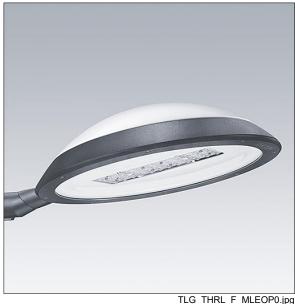

## **Thor**

## Thor

A large size, smart urban LED lantern with 72 LEDs driven at 500mA with Narrow Road optic and UV stabilised polycarbonate dome with opal finish. Class II electrical, IP66, IK08. Body, bracket and ring: die-cast aluminium (AS12U, LM6 equivalent, EN AC-44300) treated against corrosion, powder coated anthracite (close to RAL7043). Enclosure: 4mm toughened flat glass. Screws and closing set: stainless steel. Pre-wired with 9m cable. Side entry mounting to Ø60mm spigot, tilt 0°, adjustable from -15° to +10°. Equipped with power reduction circuit, effective 3 hours before and 5 hours after a calculated midnight. Complete with 3000K LED.