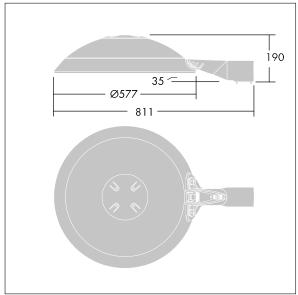

Dimensions: Ø577 x 155 mm Luminaire input power: 108.5 W Luminaire luminous flux: 16316 lm Luminaire efficacy: 150 lm/W

Weight: 14.6 kg Scx: 0.044 m<sup>2</sup>

TLG\_THOR\_M\_BRK.wmf

This product contains light sources of energy efficiency class D.