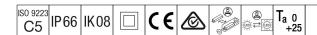

## Thor

A large size, smart urban LED lantern with 48 LEDs driven at 500mA with Street & Comfort optic and UV stabilised polycarbonate dome with anthracite finish (close to RAL7043). Class II electrical, IP66, IK08. Body, bracket and ring: die-cast aluminium (AS12U, LM6 equivalent, EN AC-44300) treated against corrosion, powder coated anthracite (close to RAL7043). Enclosure: 4mm toughened flat glass. Screws and closing set: stainless steel. Pre-wired with 9m cable. Post top mounting to Ø60mm column, tilt 0°, adjustable from -15° to +10°. Equipped with power reduction circuit, effective 3 hours before and 5 hours after a calculated midnight. Complete with 4000K LED.