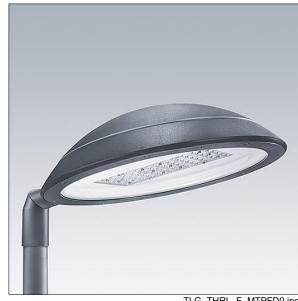

## Thor

A large size, smart urban LED lantern with 48 LEDs driven at 500mA with Street & Comfort optic and UV stabilised polycarbonate dome with anthracite finish (close to RAL7043). Class II electrical, IP66, IK08. Body, bracket and ring: die-cast aluminium (AS12U, LM6 equivalent, EN AC-44300) treated against corrosion, powder coated anthracite (close to RAL7043). Enclosure: 4mm toughened flat glass. Screws and closing set: stainless steel. Pre-wired with 9m cable. Post top mounting to Ø60mm column, tilt 0°, adjustable from -15° to +10°. Equipped with power reduction circuit, effective 3 hours before and 5 hours after a calculated midnight. Complete with 4000K LED.