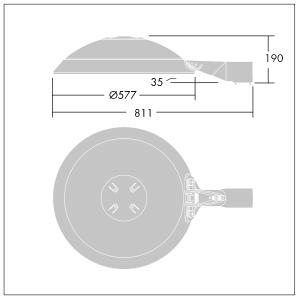

Dimensions: Ø577 x 155 mm Luminaire input power: 108.5 W Luminaire luminous flux: 17275 lm Luminaire efficacy: 159 lm/W

Weight: 14.8 kg Scx: 0.044 m<sup>2</sup>

TLG THRL F MLEFD0.jpg

TLG\_THOR\_M\_BRK.wmf