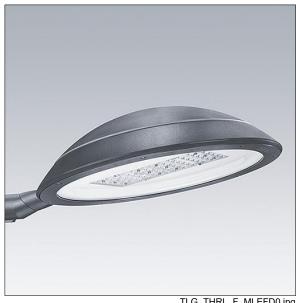

## Thor

A large size, smart urban LED lantern with 72 LEDs driven at 500mA with Narrow Road optic and UV stabilised polycarbonate dome with anthracite finish (close to RAL7043). Class I electrical, IP66, IK08. Body, bracket and ring: die-cast aluminium (AS12U, LM6 equivalent, EN AC-44300) treated against corrosion, powder coated anthracite (close to RAL7043). Enclosure: 4mm toughened flat glass. Screws and closing set: stainless steel. Pre-wired with 9m cable. Side entry mounting to Ø60mm spigot, tilt 0°, adjustable from -15° to +10°. Equipped with power reduction circuit, effective 3 hours before and 5 hours after a calculated midnight. Complete with 4000K LED.

Dimensions: Ø577 x 155 mm Luminaire input power: 108.5 W Luminaire luminous flux: 17275 lm Luminaire efficacy: 159 lm/W

Weight: 14.8 kg Scx: 0.044 m<sup>2</sup>

TLG THRL F MLEFD0.jpg

TLG\_THOR\_M\_BRK.wmf