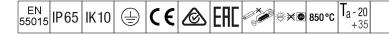

## EyeKon LED

Round, impact resistant LED bulkhead luminaire. Electronic, DALI dimmable control gear. Class I electrical, IP65, IK10. Body: large size, die-cast aluminium (LM6), powder coated. Diffuser: opal polycarbonate with die-cast aluminium bezel feature. Electrical connection via 5 x 2 x 2. 5mm<sup>2</sup> terminal block. Complete with 4000K LED