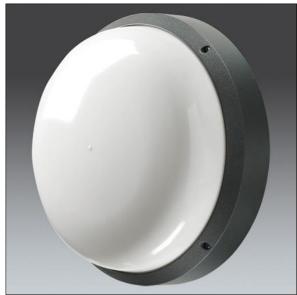

## EyeKon LED

Round, impact resistant LED bulkhead luminaire. Electronic, DALI dimmable control gear. Class I electrical, IP65, IK10. Body: large size, die-cast aluminium (LM6), powder coated. Diffuser: opal polycarbonate with die-cast aluminium bezel feature. Electrical connection via 5 x 2 x 2. 5mm<sup>2</sup> terminal block. Complete with 4000K LED