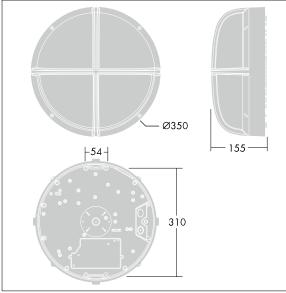

Dimensions: Ø340 x 155 mm Luminaire input power: 16 W Weight: 3.47 kg

TLG\_EYKN\_F\_LGBEZANTHOP.jpg

TLG\_EYKN\_M\_LGE.wmf

This product contains a light source of energy efficiency class C.

All values marked with an \* are rated values. Thorn uses tried and tested components from leading suppliers, however there may be isolated instances of technology-related failures of individual LEDs during the rated product lifetime. International standards set the tolerance in initial flux and connected load at ±10%. Unless stated otherwise, the values apply to an ambient temperature of 25°C.