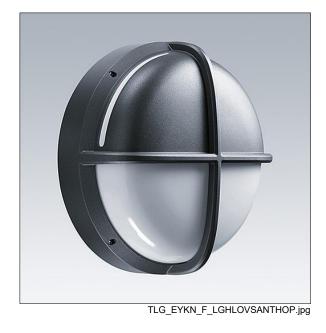

## EyeKon LED

Round, impact resistant LED bulkhead luminaire. Electronic, DALI dimmable control gear. Class I electrical, IP65, IK10. Body: large size, die-cast aluminium (LM6), powder coated anthracite. Diffuser: opal polycarbonate with die-cast aluminium halo-visor feature. Electrical connection via 5 x 2 x 2.5mm² terminal block. Complete with 4000K LED

Dimensions: Ø340 x 155 mm Luminaire input power: 16 W

Weight: 3.6 kg

TLG\_EYKN\_M\_LGE.wmf

This product contains a light source of energy efficiency class C.

All values marked with an \* are rated values. Thorn uses tried and tested components from leading suppliers, however there may be isolated instances of technology-related failures of individual LEDs during the rated product lifetime. International standards set the tolerance in initial flux and connected load at ±10%. Unless stated otherwise, the values apply to an ambient temperature of 25°C.