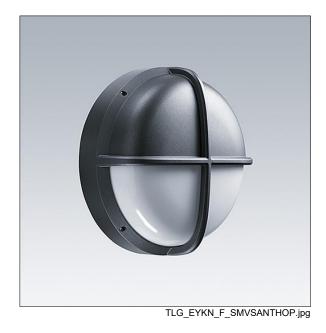

## EyeKon LED

Round, impact resistant LED bulkhead luminaire. Electronic, fixed output control gear. Class I electrical, IP65, IK10. Body: small size, die-cast aluminium (LM6), powder coated. Diffuser: opal polycarbonate with die-cast aluminium visor feature. Electrical connection via 3 x 2 x 2. 5mm² terminal block. Complete with 4000K LED