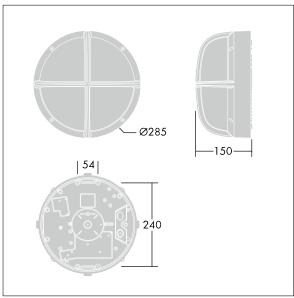

Dimensions: Ø285 x 150 mm Luminaire input power: 11 W

Weight: 2.5 kg

TLG\_EYKN\_M\_SML.wmf

This product contains a light source of energy efficiency class C.

All values marked with an \* are rated values. Thorn uses tried and tested components from leading suppliers, however there may be isolated instances of technology-related failures of individual LEDs during the rated product lifetime. International standards set the tolerance in initial flux and connected load at ±10%. Unless stated otherwise, the values apply to an ambient temperature of 25°C.