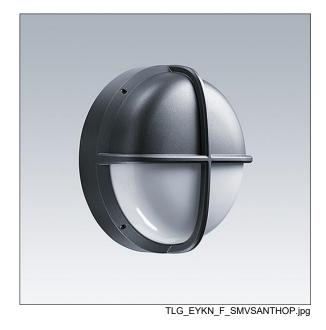

## EyeKon LED

Round, impact resistant LED bulkhead luminaire. Electronic, fixed output control gear. Class I electrical, IP65, IK10. Body: small size, die-cast aluminium (LM6), powder coated. Diffuser: opal polycarbonate with die-cast aluminium visor feature. Electrical connection via 3 x 2 x 2. 5mm² terminal block. Complete with 4000K LED