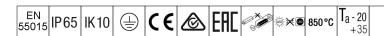

## EyeKon LED

Round, impact resistant LED bulkhead luminaire. Electronic, DALI dimmable control gear with 3 hour, Self/DALI Addressable test, emergency lighting circuit. Class I electrical, IP65, IK10. Body: large size, die-cast aluminium (LM6), powder coated anthracite. Diffuser: opal polycarbonate with die-cast aluminium bezel feature. Electrical connection via 6 x 2 x 2.5mm² terminal block. Complete with 4000K LED