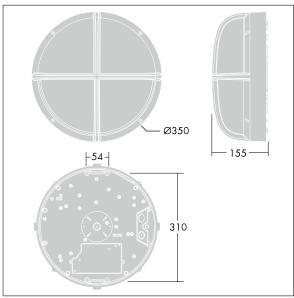

Dimensions: Ø340 x 155 mm Luminaire input power: 16 W

Weight: 3.5 kg

TLG EYKN F LGBEZANTHOP.jpg

TLG\_EYKN\_M\_LGE.wmf

This product contains a light source of energy efficiency class C.

All values marked with an \* are rated values. Thorn uses tried and tested components from leading suppliers, however there may be isolated instances of technology-related failures of individual LEDs during the rated product lifetime. International standards set the tolerance in initial flux and connected load at ±10%. Unless stated otherwise, the values apply to an ambient temperature of 25°C.