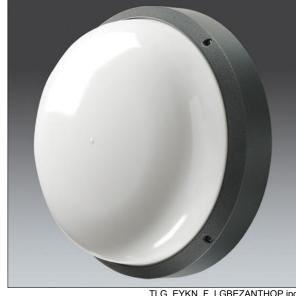

## EyeKon LED

Round, impact resistant LED bulkhead luminaire. Electronic, DALI dimmable control gear with 3 hour, Self/DALI Addressable test, emergency lighting circuit. Class I electrical, IP65, IK10. Body: large size, die-cast aluminium (LM6), powder coated anthracite. Diffuser: opal polycarbonate with die-cast aluminium bezel feature. Electrical connection via 6 x 2 x 2.5mm² terminal block. Complete with 4000K LED

Dimensions: Ø340 x 155 mm Luminaire input power: 16 W

Weight: 3.5 kg

TLG EYKN F LGBEZANTHOP.jpg

TLG\_EYKN\_M\_LGE.wmf

This product contains a light source of energy efficiency class C.

All values marked with an \* are rated values. Thorn uses tried and tested components from leading suppliers, however there may be isolated instances of technology-related failures of individual LEDs during the rated product lifetime. International standards set the tolerance in initial flux and connected load at ±10%. Unless stated otherwise, the values apply to an ambient temperature of 25°C.