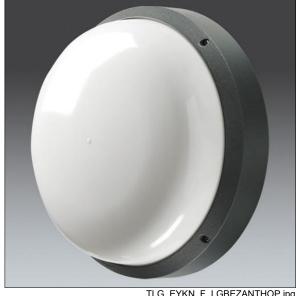

## EyeKon LED

Round, impact resistant LED bulkhead luminaire. Electronic, DALI dimmable control gear with 3 hour, Self/DALI Addressable test, emergency lighting circuit. Class I electrical, IP65, IK10. Body: large size, die-cast aluminium (LM6), powder coated anthracite. Diffuser: opal polycarbonate with die-cast aluminium bezel feature. Electrical connection via 6 x 2 x 2.5mm² terminal block. Complete with 4000K LED

Dimensions: Ø340 x 155 mm Luminaire input power: 16 W

Weight: 3.5 kg

TLG EYKN F LGBEZANTHOP.jpg

TLG\_EYKN\_M\_LGE.wmf

This product contains a light source of energy efficiency class C.

All values marked with an \* are rated values. Thorn uses tried and tested components from leading suppliers, however there may be isolated instances of technology-related failures of individual LEDs during the rated product lifetime. International standards set the tolerance in initial flux and connected load at ±10%. Unless stated otherwise, the values apply to an ambient temperature of 25°C.