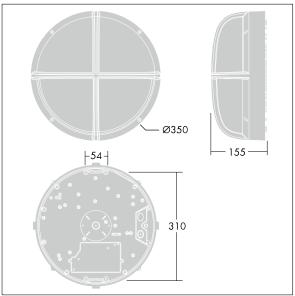

Dimensions: Ø340 x 155 mm Luminaire input power: 16 W

Weight: 3.5 kg

TLG EYKN F LGBEZANTHOP.jpg

TLG\_EYKN\_M\_LGE.wmf

This product contains a light source of energy efficiency class C.

All values marked with an \* are rated values. Thorn uses tried and tested components from leading suppliers, however there may be isolated instances of technology-related failures of individual LEDs during the rated product lifetime. International standards set the tolerance in initial flux and connected load at ±10%. Unless stated otherwise, the values apply to an ambient temperature of 25°C.