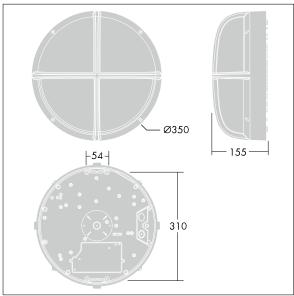

Dimensions: Ø340 x 155 mm Luminaire input power: 16 W

Weight: 3.6 kg

TLG\_EYKN\_M\_LGE.wmf

This product contains a light source of energy efficiency class C.

All values marked with an \* are rated values. Thorn uses tried and tested components from leading suppliers, however there may be isolated instances of technology-related failures of individual LEDs during the rated product lifetime. International standards set the tolerance in initial flux and connected load at ±10%. Unless stated otherwise, the values apply to an ambient temperature of 25°C.