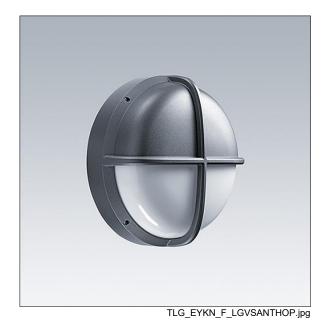

## EyeKon LED

Round, impact resistant LED bulkhead luminaire. Electronic, fixed output control gear with 3 hour, Self/DALI Addressable test, emergency lighting circuit. Class I electrical, IP65, IK10. Body: large size, die-cast aluminium (LM6), powder coated. Diffuser: opal polycarbonate with die-cast aluminium visor feature. Electrical connection via 4 x 2 x 2.5mm² terminal block. Complete with 4000K LED