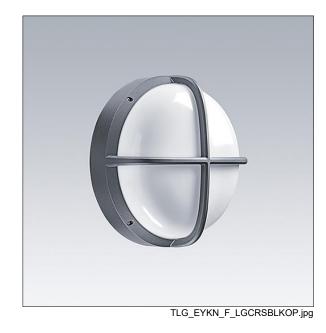

## EyeKon LED

Round, impact resistant LED bulkhead luminaire. Electronic, DALI dimmable control gear with 3 hour, Self/DALI Addressable test, emergency lighting circuit. Class I electrical, IP65, IK10. Body: large size, die-cast aluminium (LM6), powder coated. Diffuser: opal polycarbonate with die-cast aluminium cross feature. Electrical connection via 6 x 2 x 2.5mm² terminal block. Complete with 4000K LED