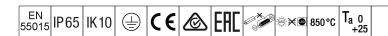

## EyeKon LED

Round, impact resistant LED bulkhead luminaire. Electronic, DALI dimmable control gear with 3 hour, Self/DALI Addressable test, emergency lighting circuit. Class I electrical, IP65, IK10. Body: large size, die-cast aluminium (LM6), powder coated. Diffuser: opal polycarbonate with die-cast aluminium cross feature. Electrical connection via 6 x 2 x 2.5mm² terminal block. Complete with 4000K LED