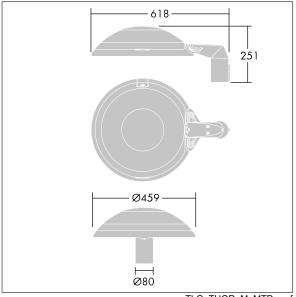

Dimensions: 618 x 459 x 251 mm Luminaire input power: 55 W Luminaire luminous flux: 8454 lm Luminaire efficacy: 154 lm/W

Weight: 11 kg Scx: 0.038 m<sup>2</sup>

TLG THOR F SMTPFD.jpg

TLG\_THOR\_M\_MTP.wmf