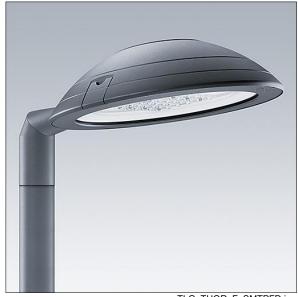

## Thor

A small size, smart urban LED lantern with 36 LEDs driven at 500mA with narrow road optic and die-cast aluminium EN AC 47100 + CAT dome with anthracite finish (close to RAL7043). Class I electrical, IP66, IK10. Body: die-cast aluminium (EN AC 47100 + CAT) treated against corrosion, powder coated anthracite (close to RAL7043), bracket: die-cast aluminium (EN AC-47100 + CAT) treated against corrosion, powder coated anthracite (close to RAL7043). Enclosure: 6mm toughened flat glass. Screws and closing set: stainless steel. Pre-wired with 8m cable. Post top mounting to Ø60mm column, tilt 0°, adjustable from -15° to +10°. Equipped with Zhaga socket up/down. Complete with 4000K LED.

Dimensions: 618 x 459 x 251 mm Luminaire input power: 55 W Luminaire luminous flux: 8454 lm Luminaire efficacy: 154 lm/W

Weight: 11 kg Scx: 0.038 m<sup>2</sup>

TLG THOR F SMTPFD.jpg

TLG\_THOR\_M\_MTP.wmf