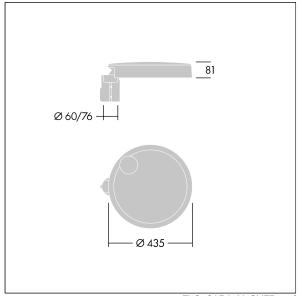

Dimensions: Ø435 x 81 mm Luminaire input power: 76 W Luminaire luminous flux: 11350 lm Luminaire efficacy: 149 lm/W

Weight: 7.01 kg Scx: 0.04 m<sup>2</sup>

TLG CARA F S PostTop.jpg

TLG\_CARA\_M\_SMTP.wmf