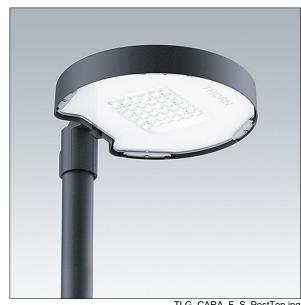

## Carat

An elegant urban lantern with durable performance. Programmable LED driver, set for fixed output, driving 36 LEDs at 700mA. Body: small size, die-cast aluminium (EN AC-44300), powder coated textured anthracite (close to RAL7043). Shaft: anthracite (close to RAL7043). Cover: glass. Fixings: stainless steel with anti-galvanic treatment. Narrow Road optic, with Colour Rendering Index min.: 70 Correlated colour temperature\*: 4000 Kelvin LEDs supplied. Class II electrical, Impact strength: IK08, IP66, Ta max.: 35°C. Supplied with Ø60mm spigot adaptor pre-fitted for post-top, 5° tilt. Pre-wired with 9m, 1.5mm2 H07RN-F cable.

Dimensions: Ø435 x 81 mm Luminaire input power: 76 W Luminaire luminous flux: 11350 lm Luminaire efficacy: 149 lm/W

Weight: 7.01 kg Scx: 0.04 m<sup>2</sup>

TLG CARA F S PostTop.jpg

TLG\_CARA\_M\_SMTP.wmf