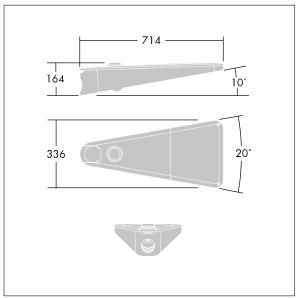

Dimensions: 738 x 336 x 345 mm Luminaire input power: 75 W

Weight: 10.5 kg Scx: 0.08 m<sup>2</sup>

TLG\_URBA\_M\_LD1S.wmf

This product contains a light source of energy efficiency class E.

All values marked with an \* are rated values. Thorn uses tried and tested components from leading suppliers, however there may be isolated instances of technology-related failures of individual LEDs during the rated product lifetime. International standards set the tolerance in initial flux and connected load at ±10%. Unless stated otherwise, the values apply to an ambient temperature of 25°C.