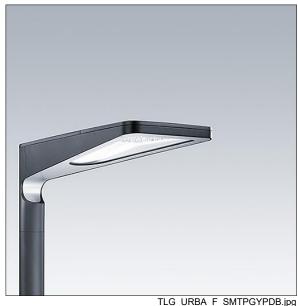

## Urba

## Urba

A small size LED urban street lighting lantern with 36 LEDs driven at 700mA with narrow road optic. Electronic, fixed output control gear. Class I electrical, IP66, Impact strength: IK09. Body: die-cast aluminium (EN AC-44300), textured anthracite. Cover: tempered flat clear glass. Fixings: stainless steel with anti-galvanic treatment. Post top mounting to Ø60mm column. Complete with 4000K