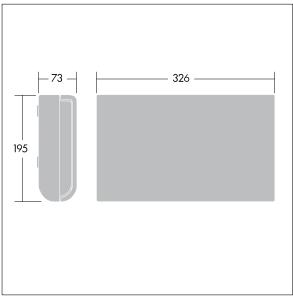

Dimensions: 327 x 65 x 197 mm Luminaire input power: 4 W

Weight: 1.4 kg

TLG\_VYSG\_M\_LD1.wmf

All values marked with an \* are rated values. Thorn uses tried and tested components from leading suppliers, however there may be isolated instances of technology-related failures of individual LEDs during the rated product lifetime. International standards set the tolerance in initial flux and connected load at ±10%. Unless stated otherwise, the values apply to an ambient temperature of 25°C.