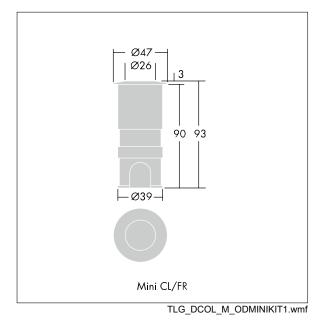

Dimensions: Ø47 x 93 mm Luminaire input power: 2.5 W Weight: 0.5 kg

TLG\_DCOL\_F\_LEDMINICLANGL.jpg

All values marked with an \* are rated values. Thorn uses tried and tested components from leading suppliers, however there may be isolated instances of technology-related failures of individual LEDs during the rated product lifetime. International standards set the tolerance in initial flux and connected load at ±10%. Unless stated otherwise, the values apply to an ambient temperature of 25°C.