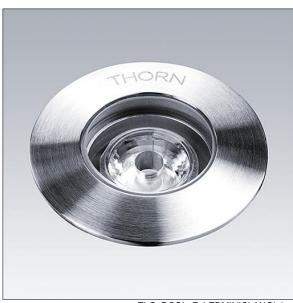

## D-CO Recessed

A small size, ground recessed luminaire with 1 x 1.2W white LEDs for indoor or outdoor applications. Body in aluminium with aluminium recessed housing. Front glass, toughened with clear finish, stainless steel frame. Static load bearing 500kg. Complete with 5m cable, remote gear, connectors and 3 way connection box.

Dimensions: Ø47 x 93 mm Luminaire input power: 2.5 W Weight: 0.5 kg

TLG\_DCOL\_F\_LEDMINICLANGL.jpg

All values marked with an \* are rated values. Thorn uses tried and tested components from leading suppliers, however there may be isolated instances of technology-related failures of individual LEDs during the rated product lifetime. International standards set the tolerance in initial flux and connected load at ±10%. Unless stated otherwise, the values apply to an ambient temperature of 25°C.