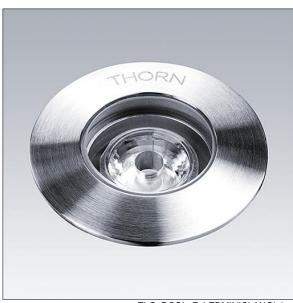

#### D-CO Recessed

A small size, ground recessed luminaire with 1 x 1.2W white LEDs for indoor or outdoor applications. Body in aluminium with aluminium recessed housing. Front glass, toughened with clear finish, stainless steel frame. Static load bearing 500kg. Complete with 5m cable, remote gear, connectors and 3 way connection box.

Dimensions: Ø47 x 93 mm Luminaire input power: 2.5 W Weight: 0.5 kg

TLG\_DCOL\_F\_LEDMINICLANGL.jpg

All values marked with an \* are rated values. Thorn uses tried and tested components from leading suppliers, however there may be isolated instances of technology-related failures of individual LEDs during the rated product lifetime. International standards set the tolerance in initial flux and connected load at ±10%. Unless stated otherwise, the values apply to an ambient temperature of 25°C.