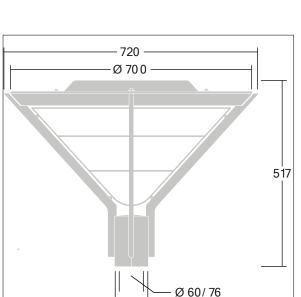

Post top mounted on a spigot of Ø60mm, length 100mm.

Dimensions: Ø700/720 x 500 mm Luminaire input power: 21 W

Weight: 9.7 kg Scx: 0.17 m<sup>2</sup>

Ø 95

TLG\_AVNF\_M\_LD1.wmf

TLG AVNF F 3 AR2 1700.jpg