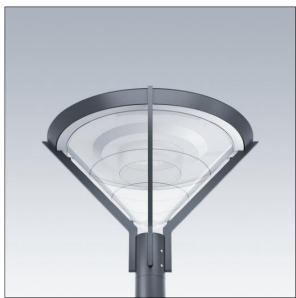

## Avenue F2

Decorative post-top lantern with street distribution. Equipped with 50% power reduction circuit, effective 3 hours before and 5 hours after a calculated midnight. It can be deactivated at installation with an easily accessible internal switch. Class II electrical, IP66, IK08. Base and arms: die-cast aluminium (EN AC-46000), Canopy: spun aluminium, all powder coated dark sandy grey 900 (close to RAL7043). Diffuser: clear polycarbonate. Screw fixings: stainless steel. Supplied complete in one box, pre-wired with 4m HO5 VVF cable.Surge protection: 10kV single pulse common mode and 8kV multipulse common mode and 6kV multipulse differential mode. If permanent DALI system is connected, 6kV multipulse common and differential mode. Complete with 4000K LED